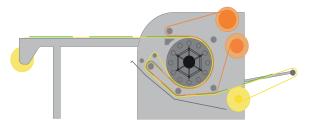

### SCHEMATIC VIEW OF THE GTC-SP FLOWLINE

- Protection paper unwind
- 2 Protection paper rewind
- Transfer paper unwind
- 4 Transfer paper rewind
- 5 Textile roll unwind
- Textile roll rewind 'Low Tension'
- Fume extractor
- Sample / paper guarding plate
- Paper feeding guiding rail
- Optional (optional)
- Touchscreen
- Pneumatic tension setting
- Movable separation bar