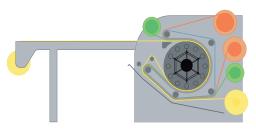

### SCHEMATIC VIEW OF THE GTC-SP FLOWLINE

- Protection paper unwind
- 2 Protection paper rewind
- Transfer paper unwind
- 4 Transfer paper rewind
- 5 Textile roll unwind
- Textile roll rewind 'Low Tension'
- Fume extractor
- Sample / paper guarding plate
- Paper feeding guiding rail
- Optional (optional)
- Touchscreen
- Pneumatic tension setting
- Movable separation bar