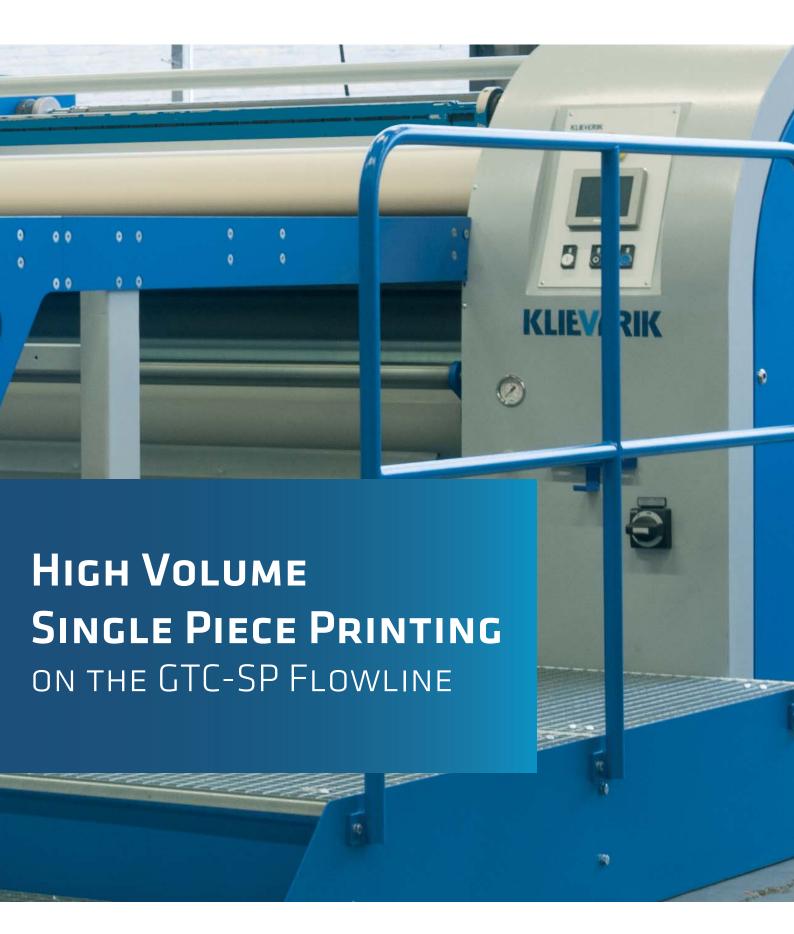

# HIGH VOLUME SINGLE PIECE PRINTING

Sample Production

Single Piece Production

Roll to Roll Production

#### THE GTC SP FLOWLINE OFFERS:

- single piece and roll-to-roll transfer printing;
- long infeed table;
- movable separation bar;
- ▶ low tension textile winder (roll-to-roll application):
- safety chucks and airshafts;
- ▶ fume extractor:
- reliability and consistency by the use of multiple heating elements over the full width:
- modern machine with touchscreen, operation, pneumatic tension settings, incorporated textile feed through.

## ANY JOB, ANY MATERIAL

The GTC-SP Flowline series have been designed for efficient production of single piece transfer printing, but is also capable of cut sheet repeat jobs or roll-to-roll transfer printing.