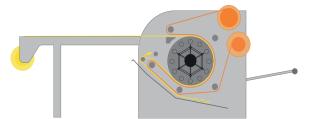

### SCHEMATIC VIEW OF THE GTC-SP FLOWLINE

- Protection paper unwind
- 2 Protection paper rewind
- Transfer paper unwind
- 4 Transfer paper rewind
- 5 Textile roll unwind
- Textile roll rewind 'Low Tension'
- Fume extractor
- Sample / paper guarding plate
- Paper feeding guiding rail
- Optional (optional)
- Touchscreen
- Pneumatic tension setting
- Movable separation bar