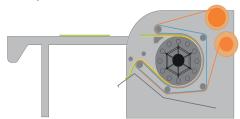

### SCHEMATIC VIEW OF THE GTC-SP FLOWLINE

- Protection paper unwind
- 2 Protection paper rewind
- Transfer paper unwind
- 4 Transfer paper rewind
- 5 Textile roll unwind
- Textile roll rewind 'Low Tension'
- Fume extractor
- Sample / paper guarding plate
- Paper feeding guiding rail
- Optional (optional)
- Touchscreen
- Pneumatic tension setting
- Movable separation bar