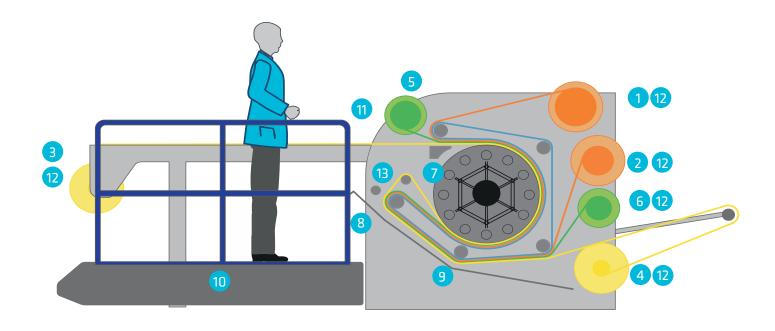

### SCHEMATIC VIEW OF THE GTC-SP FLOWLINE

- Protection paper unwind
- 2 Protection paper rewind
- Transfer paper unwind
- 4 Transfer paper rewind
- 5 Textile roll unwind
- Textile roll rewind 'Low Tension'
- Fume extractor
- Sample / paper guarding plate
- Paper feeding guiding rail
- Optional (optional)
- Touchscreen
- Pneumatic tension setting
- Movable separation bar